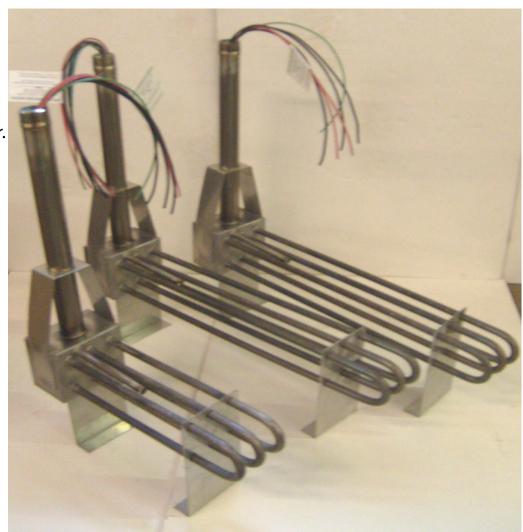

## CUSTOM INCOLOY "L" STYLE IMMERSION HEATERS

Heaters include custom specified lead wire lengths

NPT Thread at top of riser.

## Heaters include special sludge feet

| Product      | duct Custom "L" Immersion Heater |       |     |      |           | March 20, 2013     |
|--------------|----------------------------------|-------|-----|------|-----------|--------------------|
| Model<br>No. |                                  |       |     |      |           |                    |
| Watts 3000   | Watt & 6000 Watt                 | Volts | 480 | Amps | 3.7 & 7.3 | Phase <sup>3</sup> |
| Notes        | Other Designs Available          |       |     |      |           |                    |